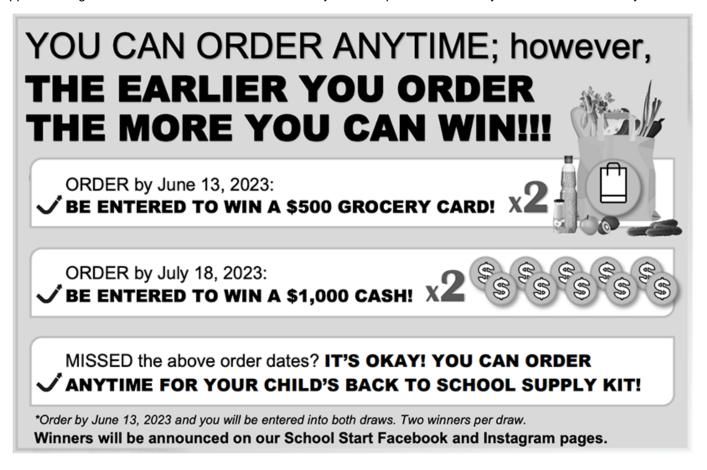

## Dear Parents/Guardians:

Your teachers at Dr. Brass Elementary School are excited to offer the opportunity to purchase quality standardized school supplies through School Start for the 2023/2024 school year. This process will save you both time and money.